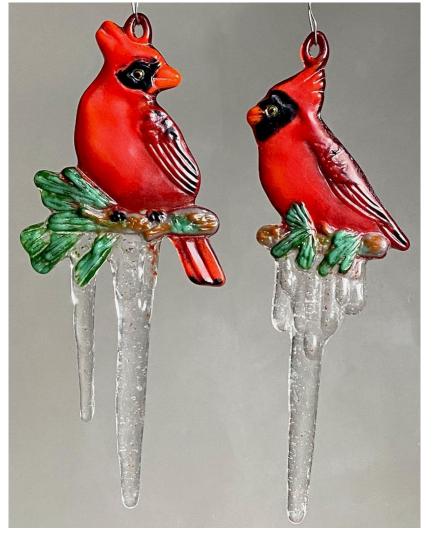

## **Recipe Card**

Mold: LF217 Icicle Cardinal Ornaments

Frit: COE96

#### Powder (F1):

- Black

- Orange Opal

- Pewter Opal

- Apple Jade Opal

#### Fine (F2):

- Chestnut Opal

- Dark Green Opal

- Orange Translucent

- Cherry Red Translucent

#### Medium (F3):

- Clear

#### **Placement Order:**

<u>Greenery</u>: Apple Jade, then Dark Green <u>Branch</u>: Pewter Opal, then Chestnut Opal

**Beak:** Orange Opal

Face and Feather Accents: Black Opal

<u>Belly</u>: Orange Translucent, then Cherry Red <u>Remaining Bird</u>: Cherry Red Translucent

#### **Instructions:**

Fill birds with colored frit in orders shown above, then fill with Medium Clear until each bird is holding roughly 115g of frit for a total combined fill weight of 230g.

Fire to a **Full Fuse**.