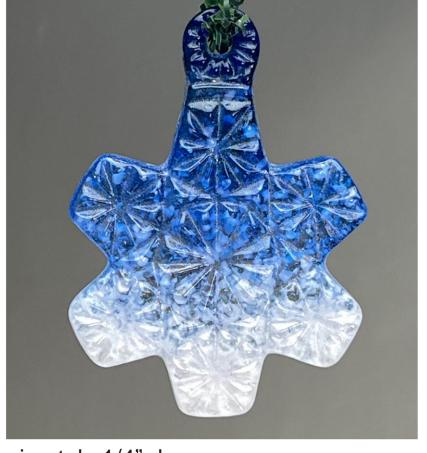

## **Placement Order:**

**Beginning From Edge Opposite Post:** 

Very Base: White

**Up One Level:** Pale Blue

**Up Another Level:** Light Blue

**Around Post:** Dark Blue

## **Instructions:**

Each band of color is roughly 1" wide and approximately 1/4" deep.

Begin filling with White at the base of the snowflake opposite the post as seen in the example picture. Proceed upwards towards the post in the order detailed above. As you change colors, make sure to blend them slightly with one another to create the gradient effect seen above.