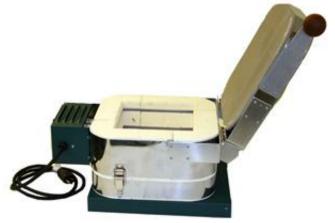

## Lid Opens Over 90 Degrees

Why is this important you ask? We are glad you did. When the lid can open past 90 degrees it will not be in your way when you go to load your shelf. That's it!