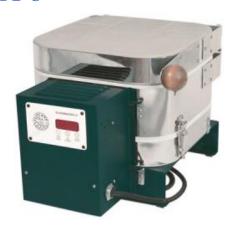

## GLASS FUSING KILNS - FIREBOX 8

## **WANT TO FIRE FAST?**

The FireBox 8 is a little bullet. When you are doing demonstrations and working with smaller pieces you can get away with firing fast. This thing will reach fusing temperatures in 20 minutes.

## Plugs Into Household Voltage

Nothing against electricians, but who really enjoys paying to have their house rewired. With the FireBox 14 you take it out of the box, plug it into any spare 120V outlet you have in the house and you are ready to start fusing. Okay, it does need to be a grounded outlet.