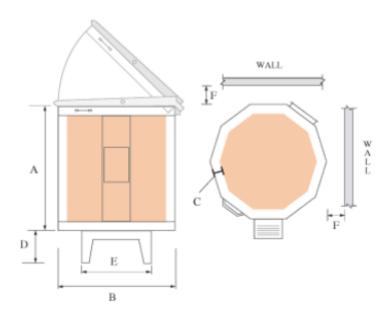

## **PRODUCT SPECIFICATIONS & DIMENSIONS**

|    | O.D. Dimensions |     |      |    |   |  |  |
|----|-----------------|-----|------|----|---|--|--|
| A  | В               | С   | D    | Е  | F |  |  |
| 15 | 15              | 2.5 | 1.75 | 13 | 9 |  |  |