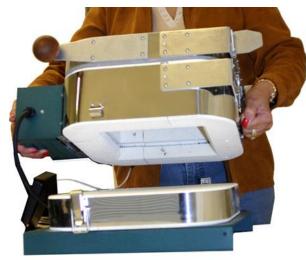

#### Body lifts Off Base

Sometimes when you are assembling a piece you do not want to risk moving it. The FireBox 8 was purposely constructed so the body of the kiln can be easily removed simply by undoing a buckle. This allows you to assemble your piece right on the shelf as it sits in the kiln and then place the body of the kiln back over it. Voila! No moving!