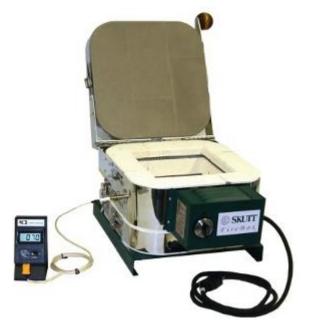

## GLASS FUSING KILNS - FIREBOX 8

## **WANT TO FIRE FAST?**

The FireBox 8 is a little bullet. When you are doing demonstrations and working with smaller pieces you can get away with firing fast. This thing will reach fusing temperatures in 20 minutes.

#### Body lifts Off Base

Sometimes when you are assembling a piece you do not want to risk moving it. The FireBox 8 was purposely constructed so the body of the kiln can be easily removed simply by undoing a buckle. This allows you to assemble your piece right on the shelf as it sits in the kiln and then place the body of the kiln back over it. Voila! No moving!

## Plugs Into Household Voltage

Nothing against electricians, but who really enjoys paying to have their house rewired. With the FireBox 14 you take it out of the box, plug it into any spare 120V outlet you have in the house and you are ready to start fusing. Okay, it does need to be a grounded outlet.

## Lid Opens Over 90 Degrees

Why is this important you ask? We are glad you did. When the lid can open past 90 degrees it will not be in your way when you go to load your shelf. That's it!